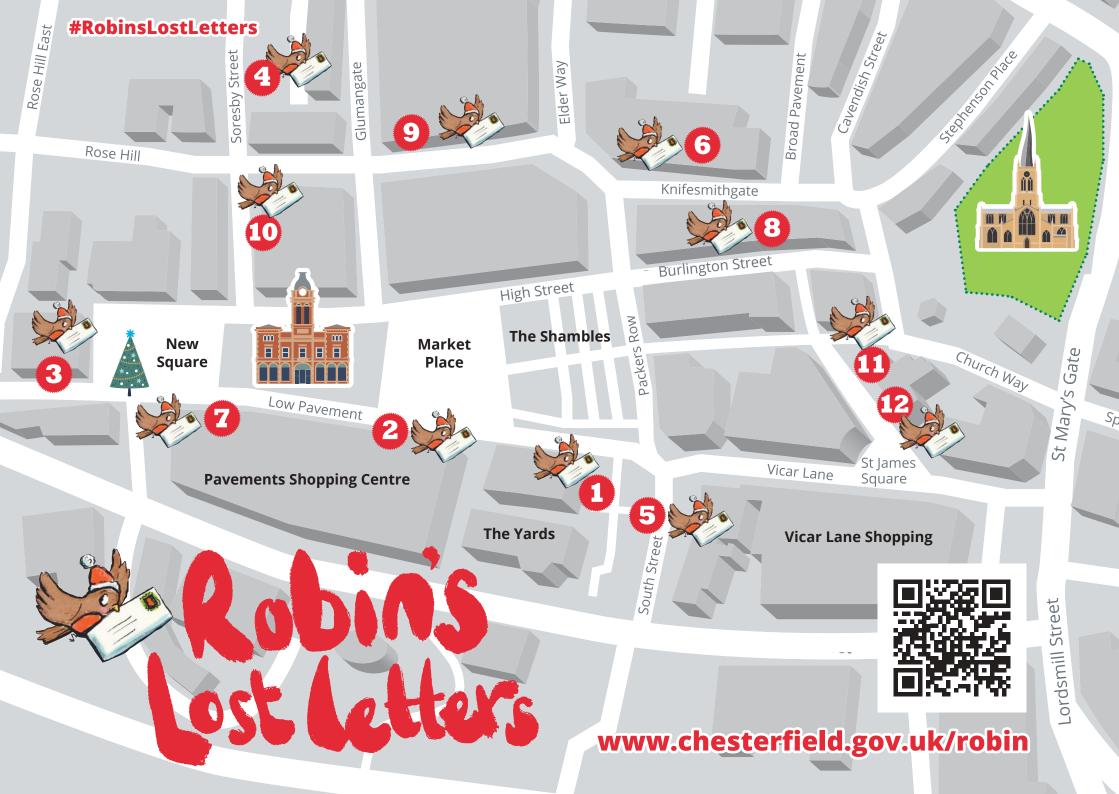

### Write the letters you find here

1 Barkworthy Dog Emporium

- 2 CAWA Coffee
- 3 Fred's Haberdashery

**4** Less Than Zero Barbers

**5** M's Gallery

6 The New Divan Man

🔽 No 67 Bistro

- 8 Nottingham Building Society
- 9 Pierce of Art
- **10** Soresby Street Café

#### 11 Street Spirit

12 Vintage Tea Rooms

## What secret phrase do they make up?

#### Once you have the secret phrase go to Cawa Coffee for your prize!

#### **1 December to 5 January**

Illustrator Sally Anderson has created twelve festive designs on shop windows that tell the story of a Robin travelling around Chesterfield collecting letters. Visit the windows to find all the hidden letters and spell the secret phrase so you can claim a beautifully designed wooden bauble!