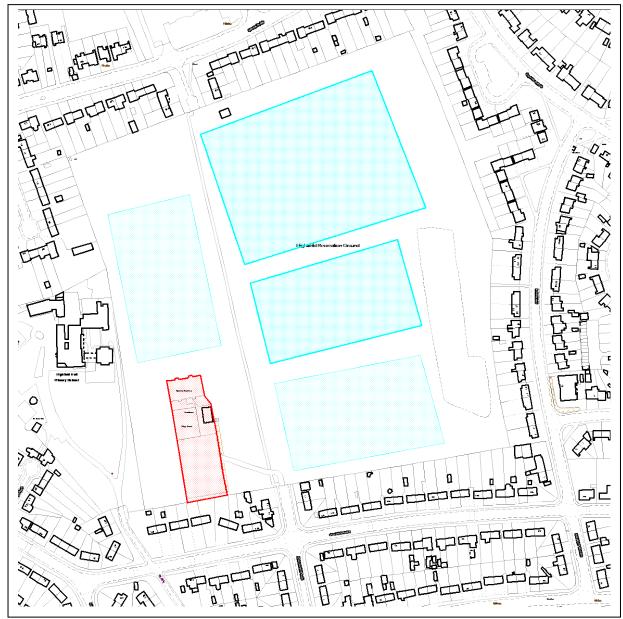

## Schedule 3 - Map 21 - Highfield Park (play area and playing fields)

## Key Dogs are excluded all year within the highlighted area Dogs are excluded during the months of September to May (inclusive) (pitch orientation is subject to change)

Reproduced from the Ordnance Survey mapping with the permission of the Controller of Her Majesty's Stationery Office © Crown copyright. Unauthorised reproduction infringes Crown copyright and may lead to prosecution or civil proceedings. Chesterfield Borough Council Licence No. 100018505, 2017.