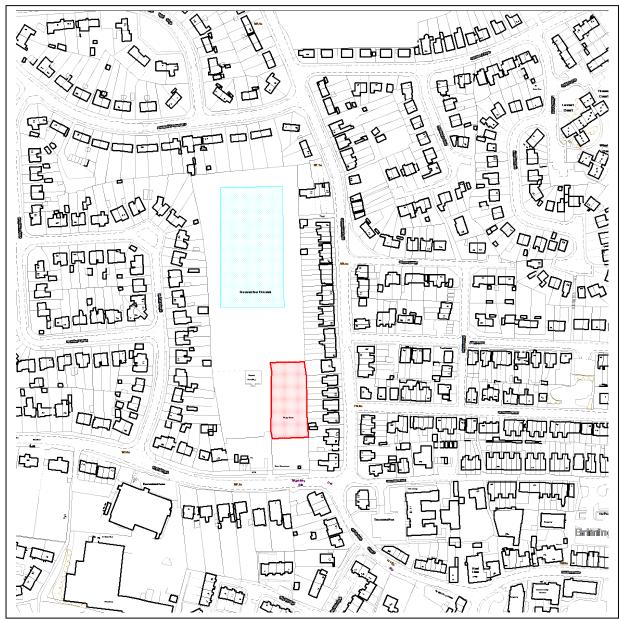

## Schedule 3 - Map 19 - Eastwood Recreation Ground

## Key Dogs are excluded all year within the highlighted area Dogs are excluded during the months of September to May (inclusive) (pitch orientation is subject to change)

Reproduced from the Ordnance Survey mapping with the permission of the Controller of Her Majesty's Stationery Office © Crown copyright. Unauthorised reproduction infringes Crown copyright and may lead to prosecution or civil proceedings. Chesterfield Borough Council Licence No. 100018505, 2017.