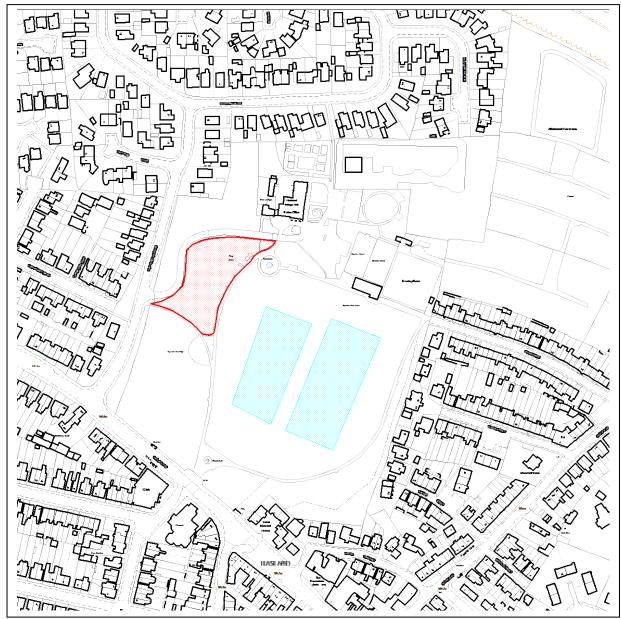

## Schedule 3 - Map 18 - Eastwood Park (play area and playing fields)

## Key Dogs are excluded all year within the highlighted area Dogs are excluded during the months of September to May (inclusive) (pitch location is subject to change)

Reproduced from the Ordnance Survey mapping with the permission of the Controller of Her Majesty's Stationery Office © Crown copyright. Unauthorised reproduction infringes Crown copyright and may lead to prosecution or civil proceedings. Chesterfield Borough Council Licence No. AC0000809353, 2024.