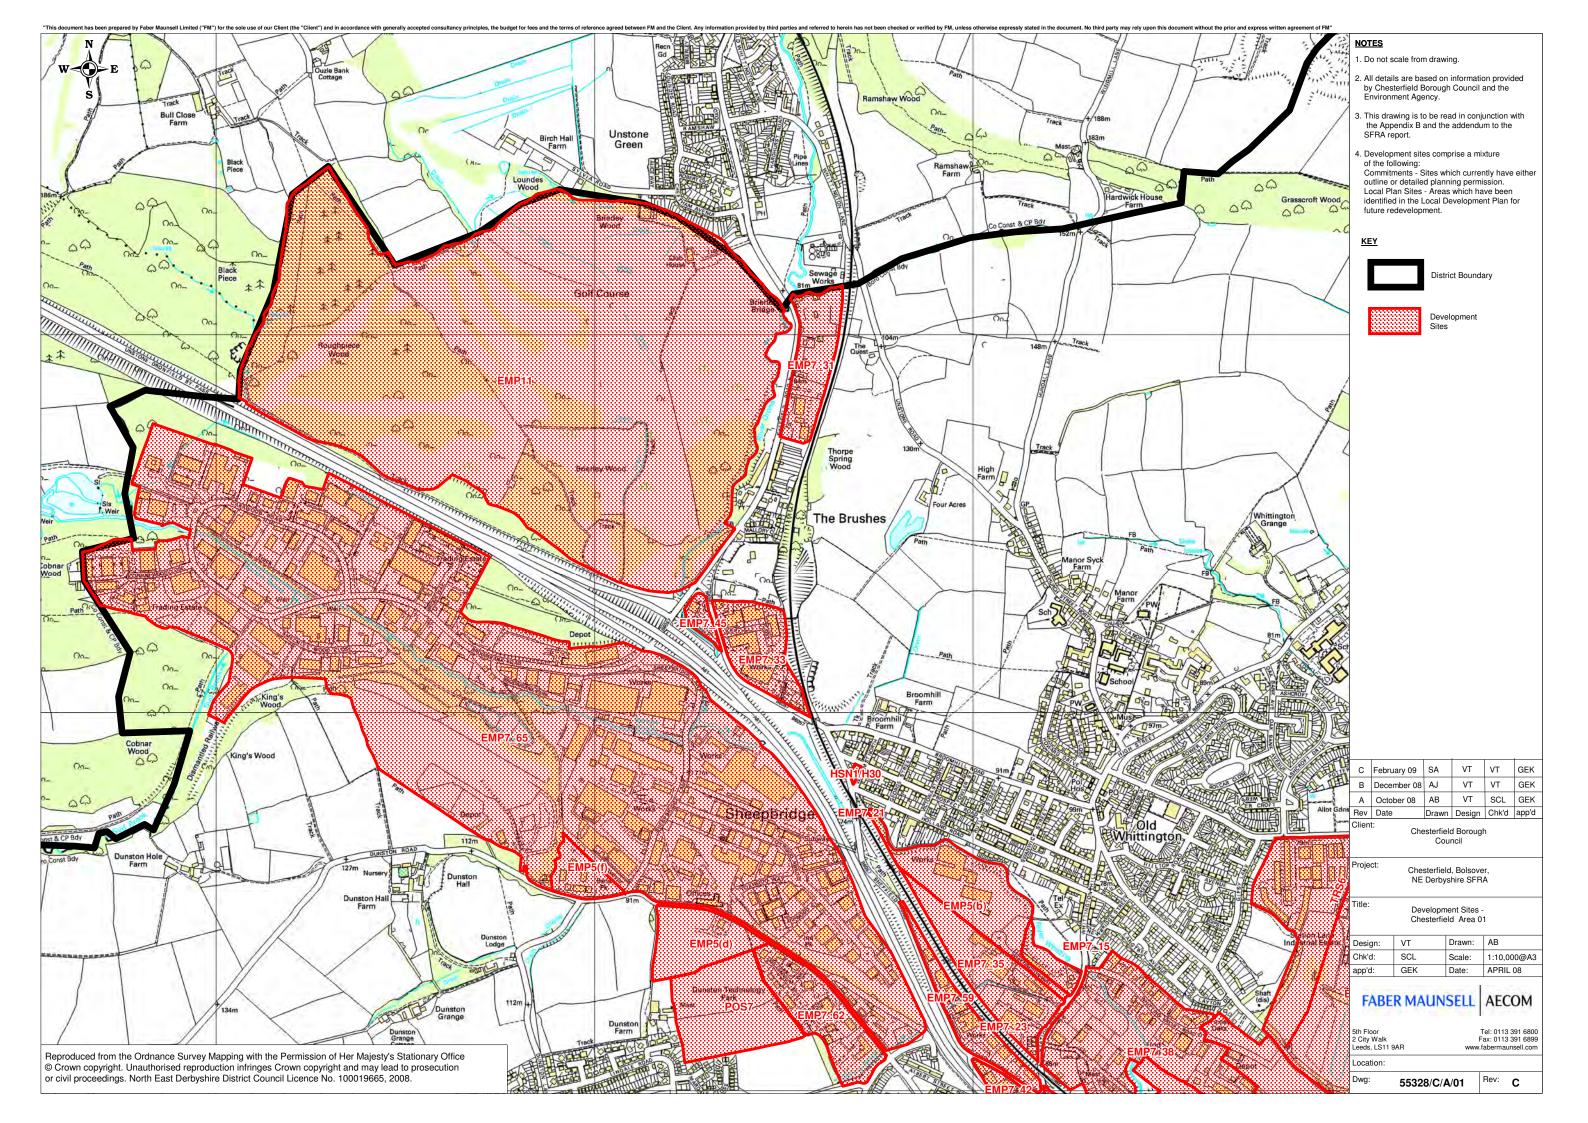

## Appendix D: Maps

**List of Maps - Chesterfield** 

| Drawing Title                                                            | Туре              | Scale    | Dwg Size |  |
|--------------------------------------------------------------------------|-------------------|----------|----------|--|
| Development Sites - Chesterfield Area 01                                 | Development Sites | 1:10,000 | A3 (L)   |  |
| Development Sites - Chesterfield Area 02                                 | Development Sites | 1:10,000 | A3 (L)   |  |
| Development Sites - Chesterfield Area 03                                 | Development Sites | 1:10,000 | A3 (P)   |  |
| Development Sites - Chesterfield Area 04                                 | Development Sites | 1:10,000 | A3 (P)   |  |
| Development Sites - Chesterfield Area 05                                 | Development Sites | 1:10,000 | A3 (L)   |  |
| Development Sites - Chesterfield Area 06                                 | Development Sites | 1:10,000 | A3 (L)   |  |
| Development Sites - Chesterfield Area 07                                 | Development Sites | 1:10,000 | A3 (L)   |  |
| Development Sites - Chesterfield Area 08                                 | Development Sites | 1:10,000 | A3 (L)   |  |
| Development Sites - Chesterfield Area 09                                 | Development Sites | 1:10,000 | A3 (P)   |  |
| Development Sites - Chesterfield Area 10                                 | Development Sites | 1:10,000 | A3 (L)   |  |
| Development Sites - Chesterfield Area 11                                 | Development Sites | 1:10,000 | A3 (L)   |  |
| Development Sites - Chesterfield Area 12                                 | Development Sites | 1:10,000 | A3 (L)   |  |
| Development Sites - Chesterfield Overview                                | Development Sites | 1:40,000 | A3 (L)   |  |
| Assets - Chesterfield                                                    | Assets            | 1:40,000 | A3 (L)   |  |
| Flood Zones - Chesterfield                                               | Flood Zones       | 1:40,000 | A3 (L)   |  |
| Historic Flooding, Flood Storage and Defences -<br>Chesterfield Area 01  | Historic Flooding | 1:15,000 | A3 (P)   |  |
| Historic Flooding, Flood Storage and Defences -<br>Chesterfield Area 02  | Historic Flooding | 1:15,000 | A3 (L)   |  |
| Historic Flooding, Flood Storage and Defences -<br>Chesterfield Area 03  | Historic Flooding | 1:15,000 | A3 (L)   |  |
| Historic Flooding, Flood Storage and Defences -<br>Chesterfield Overview | Historic Flooding | 1:40,000 | A3 (L)   |  |

## Chesterfield, Bolsover, NE Derbyshire SFRA Chesterfield Drawing Register

| Drawing Title                                                         | Drawing No.   | District     | Revision | Issued Date | Туре              | Scale    | Dwg Size |
|-----------------------------------------------------------------------|---------------|--------------|----------|-------------|-------------------|----------|----------|
| Development Sites - Chesterfield Area 01                              | 55328/C/A/01  | Chesterfield | С        | Feb-09      | Development Sites | 1:10,000 | A3 (L)   |
| Development Sites - Chesterfield Area 02                              | 55328/C/A/02  | Chesterfield | С        | Feb-09      | Development Sites | 1:10,000 | A3 (L)   |
| Development Sites - Chesterfield Area 03                              | 55328/C/A/03  | Chesterfield | С        | Feb-09      | Development Sites | 1:10,000 | A3 (P)   |
| Development Sites - Chesterfield Area 04                              | 55328/C/A/04  | Chesterfield | С        | Feb-09      | Development Sites | 1:10,000 | A3 (P)   |
| Development Sites - Chesterfield Area 05                              | 55328/C/A/05  | Chesterfield | С        | Feb-09      | Development Sites | 1:10,000 | A3 (L)   |
| Development Sites - Chesterfield Area 06                              | 55328/C/A/06  | Chesterfield | С        | Feb-09      | Development Sites | 1:10,000 | A3 (L)   |
| Development Sites - Chesterfield Area 07                              | 55328/C/A/07  | Chesterfield | С        | Feb-09      | Development Sites | 1:10,000 | A3 (L)   |
| Development Sites - Chesterfield Area 08                              | 55328/C/A/08  | Chesterfield | С        | Feb-09      | Development Sites | 1:10,000 | A3 (L)   |
| Development Sites - Chesterfield Area 09                              | 55328/C/A/09  | Chesterfield | С        | Feb-09      | Development Sites | 1:10,000 | A3 (P)   |
| Development Sites - Chesterfield Area 10                              | 55328/C/A/10  | Chesterfield | С        | Feb-09      | Development Sites | 1:10,000 | A3 (L)   |
| Development Sites - Chesterfield Area 11                              | 55328/C/A/11  | Chesterfield | С        | Feb-09      | Development Sites | 1:10,000 | A3 (L)   |
| Development Sites - Chesterfield Area 12                              | 55328/C/A/12  | Chesterfield | С        | Feb-09      | Development Sites | 1:10,000 | A3 (L)   |
| Development Sites - Chesterfield Overview                             | 55328/C/A/O   | Chesterfield | С        | Feb-09      | Development Sites | 1:40,000 | A3 (L)   |
| Assets - Chesterfield                                                 | 55328/C/AS/01 | Chesterfield | С        | Feb-09      | Assets            | 1:40,000 | A3 (L)   |
| Flood Zones - Chesterfield                                            | 55328/C/F/01  | Chesterfield | С        | Feb-09      | Flood Zones       | 1:40,000 | A3 (L)   |
| Historic Flooding, Flood Storage and Defences - Chesterfield Area 01  | 55328/C/HF/01 | Chesterfield | С        | Feb-09      | Historic Flooding | 1:15,000 | A3 (P)   |
| Historic Flooding, Flood Storage and Defences - Chesterfield Area 02  | 55328/C/HF/02 | Chesterfield | С        | Feb-09      | Historic Flooding | 1:15,000 | A3 (L)   |
| Historic Flooding, Flood Storage and Defences - Chesterfield Area 03  | 55328/C/HF/03 | Chesterfield | С        | Feb-09      | Historic Flooding | 1:15,000 | A3 (L)   |
| Historic Flooding, Flood Storage and Defences - Chesterfield Overview | 55328/C/HF/O  | Chesterfield | С        | Feb-09      | Historic Flooding | 1:40,000 | A3 (L)   |