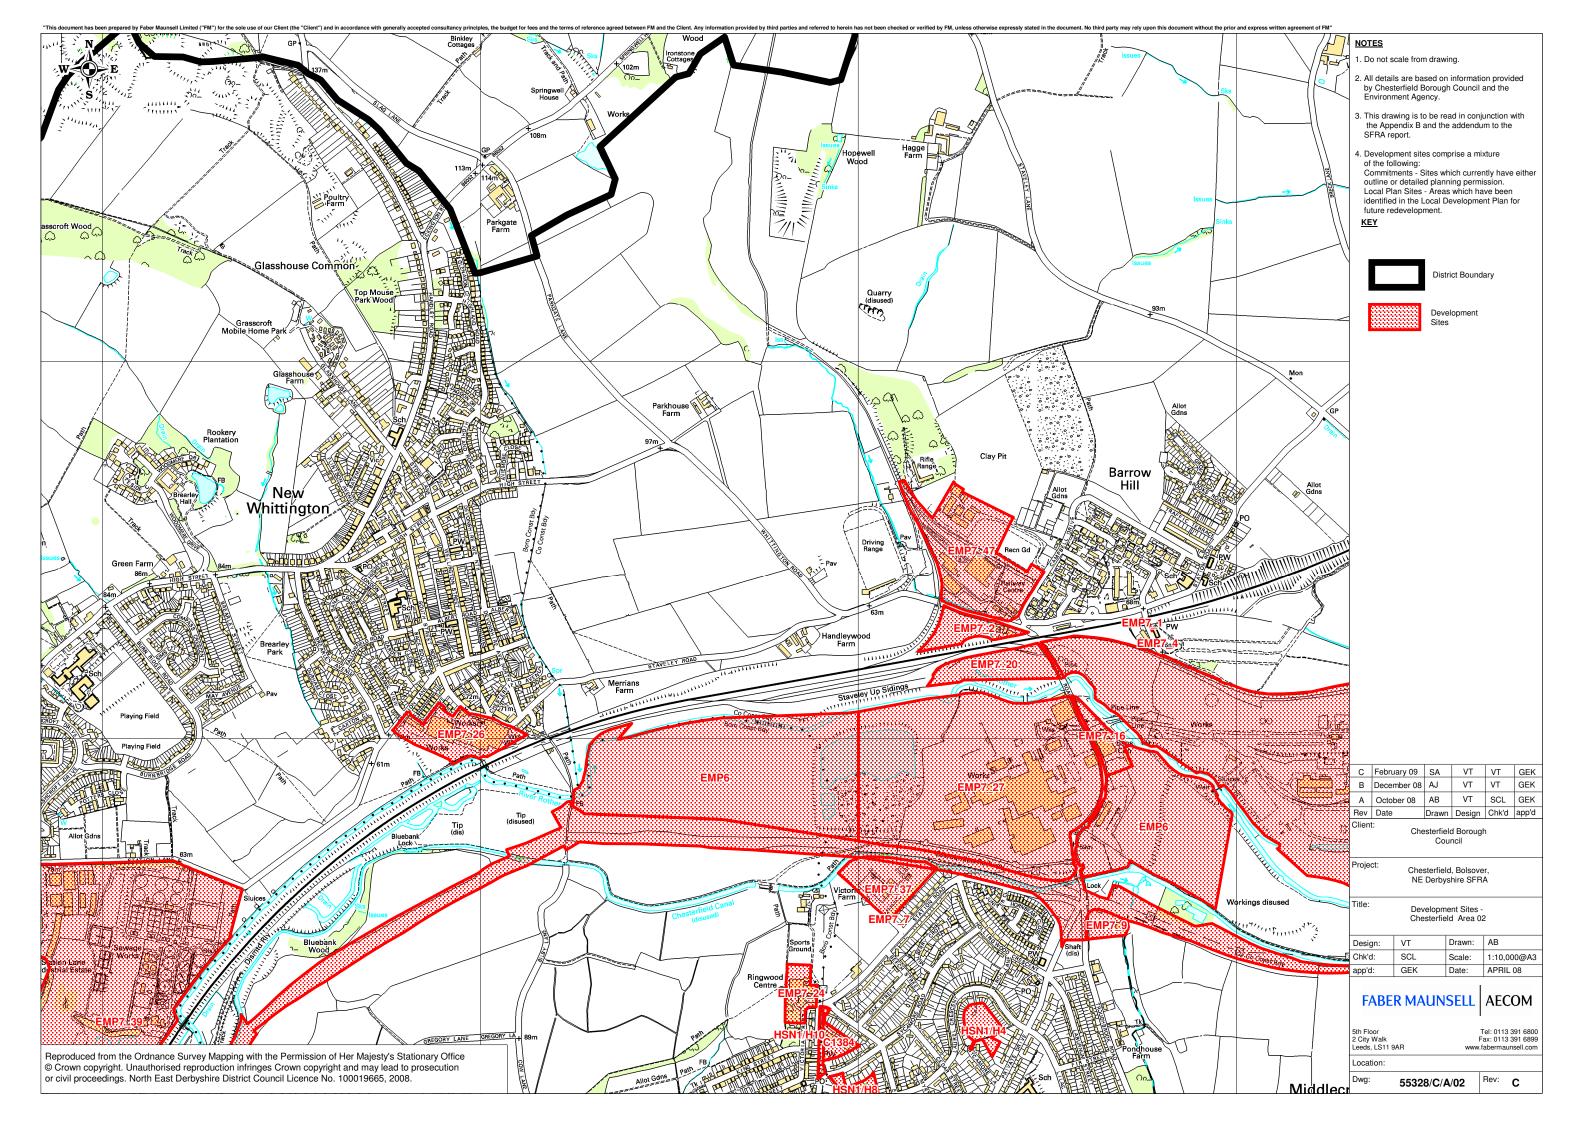

## Appendix D: Maps

**List of Maps - Chesterfield** 

| Drawing Title                                                            | Туре              | Scale    | Dwg Size |  |
|--------------------------------------------------------------------------|-------------------|----------|----------|--|
| Development Sites - Chesterfield Area 01                                 | Development Sites | 1:10,000 | A3 (L)   |  |
| Development Sites - Chesterfield Area 02                                 | Development Sites | 1:10,000 | A3 (L)   |  |
| Development Sites - Chesterfield Area 03                                 | Development Sites | 1:10,000 | A3 (P)   |  |
| Development Sites - Chesterfield Area 04                                 | Development Sites | 1:10,000 | A3 (P)   |  |
| Development Sites - Chesterfield Area 05                                 | Development Sites | 1:10,000 | A3 (L)   |  |
| Development Sites - Chesterfield Area 06                                 | Development Sites | 1:10,000 | A3 (L)   |  |
| Development Sites - Chesterfield Area 07                                 | Development Sites | 1:10,000 | A3 (L)   |  |
| Development Sites - Chesterfield Area 08                                 | Development Sites | 1:10,000 | A3 (L)   |  |
| Development Sites - Chesterfield Area 09                                 | Development Sites | 1:10,000 | A3 (P)   |  |
| Development Sites - Chesterfield Area 10                                 | Development Sites | 1:10,000 | A3 (L)   |  |
| Development Sites - Chesterfield Area 11                                 | Development Sites | 1:10,000 | A3 (L)   |  |
| Development Sites - Chesterfield Area 12                                 | Development Sites | 1:10,000 | A3 (L)   |  |
| Development Sites - Chesterfield Overview                                | Development Sites | 1:40,000 | A3 (L)   |  |
| Assets - Chesterfield                                                    | Assets            | 1:40,000 | A3 (L)   |  |
| Flood Zones - Chesterfield                                               | Flood Zones       | 1:40,000 | A3 (L)   |  |
| Historic Flooding, Flood Storage and Defences -<br>Chesterfield Area 01  | Historic Flooding | 1:15,000 | A3 (P)   |  |
| Historic Flooding, Flood Storage and Defences -<br>Chesterfield Area 02  | Historic Flooding | 1:15,000 | A3 (L)   |  |
| Historic Flooding, Flood Storage and Defences -<br>Chesterfield Area 03  | Historic Flooding | 1:15,000 | A3 (L)   |  |
| Historic Flooding, Flood Storage and Defences -<br>Chesterfield Overview | Historic Flooding | 1:40,000 | A3 (L)   |  |

## Chesterfield, Bolsover, NE Derbyshire SFRA Chesterfield Drawing Register

| Drawing Title                                                         | Drawing No.   | District     | Revision | Issued Date | Туре              | Scale    | Dwg Size |
|-----------------------------------------------------------------------|---------------|--------------|----------|-------------|-------------------|----------|----------|
| Development Sites - Chesterfield Area 01                              | 55328/C/A/01  | Chesterfield | С        | Feb-09      | Development Sites | 1:10,000 | A3 (L)   |
| Development Sites - Chesterfield Area 02                              | 55328/C/A/02  | Chesterfield | С        | Feb-09      | Development Sites | 1:10,000 | A3 (L)   |
| Development Sites - Chesterfield Area 03                              | 55328/C/A/03  | Chesterfield | С        | Feb-09      | Development Sites | 1:10,000 | A3 (P)   |
| Development Sites - Chesterfield Area 04                              | 55328/C/A/04  | Chesterfield | С        | Feb-09      | Development Sites | 1:10,000 | A3 (P)   |
| Development Sites - Chesterfield Area 05                              | 55328/C/A/05  | Chesterfield | С        | Feb-09      | Development Sites | 1:10,000 | A3 (L)   |
| Development Sites - Chesterfield Area 06                              | 55328/C/A/06  | Chesterfield | С        | Feb-09      | Development Sites | 1:10,000 | A3 (L)   |
| Development Sites - Chesterfield Area 07                              | 55328/C/A/07  | Chesterfield | С        | Feb-09      | Development Sites | 1:10,000 | A3 (L)   |
| Development Sites - Chesterfield Area 08                              | 55328/C/A/08  | Chesterfield | С        | Feb-09      | Development Sites | 1:10,000 | A3 (L)   |
| Development Sites - Chesterfield Area 09                              | 55328/C/A/09  | Chesterfield | С        | Feb-09      | Development Sites | 1:10,000 | A3 (P)   |
| Development Sites - Chesterfield Area 10                              | 55328/C/A/10  | Chesterfield | С        | Feb-09      | Development Sites | 1:10,000 | A3 (L)   |
| Development Sites - Chesterfield Area 11                              | 55328/C/A/11  | Chesterfield | С        | Feb-09      | Development Sites | 1:10,000 | A3 (L)   |
| Development Sites - Chesterfield Area 12                              | 55328/C/A/12  | Chesterfield | С        | Feb-09      | Development Sites | 1:10,000 | A3 (L)   |
| Development Sites - Chesterfield Overview                             | 55328/C/A/O   | Chesterfield | С        | Feb-09      | Development Sites | 1:40,000 | A3 (L)   |
| Assets - Chesterfield                                                 | 55328/C/AS/01 | Chesterfield | С        | Feb-09      | Assets            | 1:40,000 | A3 (L)   |
| Flood Zones - Chesterfield                                            | 55328/C/F/01  | Chesterfield | С        | Feb-09      | Flood Zones       | 1:40,000 | A3 (L)   |
| Historic Flooding, Flood Storage and Defences - Chesterfield Area 01  | 55328/C/HF/01 | Chesterfield | С        | Feb-09      | Historic Flooding | 1:15,000 | A3 (P)   |
| Historic Flooding, Flood Storage and Defences - Chesterfield Area 02  | 55328/C/HF/02 | Chesterfield | С        | Feb-09      | Historic Flooding | 1:15,000 | A3 (L)   |
| Historic Flooding, Flood Storage and Defences - Chesterfield Area 03  | 55328/C/HF/03 | Chesterfield | С        | Feb-09      | Historic Flooding | 1:15,000 | A3 (L)   |
| Historic Flooding, Flood Storage and Defences - Chesterfield Overview | 55328/C/HF/O  | Chesterfield | С        | Feb-09      | Historic Flooding | 1:40,000 | A3 (L)   |