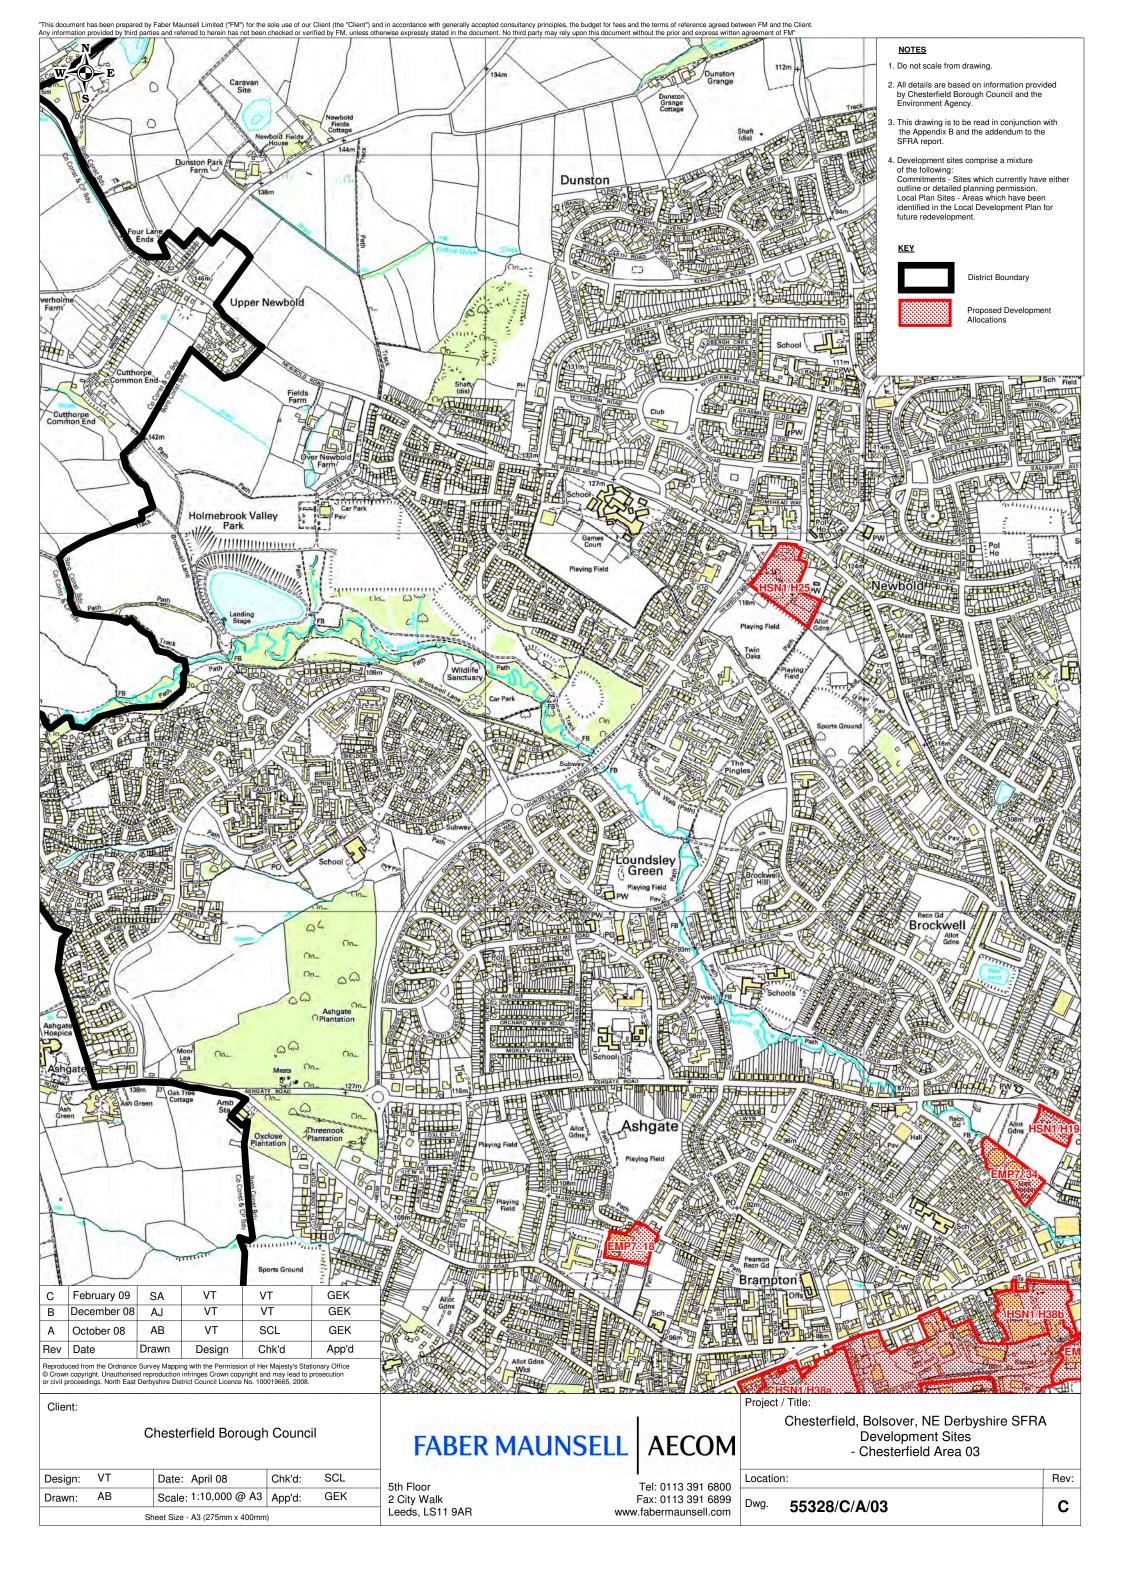

## Appendix D: Maps

**List of Maps - Chesterfield** 

| Drawing Title                                                            | Туре              | Scale    | Dwg Size |  |
|--------------------------------------------------------------------------|-------------------|----------|----------|--|
| Development Sites - Chesterfield Area 01                                 | Development Sites | 1:10,000 | A3 (L)   |  |
| Development Sites - Chesterfield Area 02                                 | Development Sites | 1:10,000 | A3 (L)   |  |
| Development Sites - Chesterfield Area 03                                 | Development Sites | 1:10,000 | A3 (P)   |  |
| Development Sites - Chesterfield Area 04                                 | Development Sites | 1:10,000 | A3 (P)   |  |
| Development Sites - Chesterfield Area 05                                 | Development Sites | 1:10,000 | A3 (L)   |  |
| Development Sites - Chesterfield Area 06                                 | Development Sites | 1:10,000 | A3 (L)   |  |
| Development Sites - Chesterfield Area 07                                 | Development Sites | 1:10,000 | A3 (L)   |  |
| Development Sites - Chesterfield Area 08                                 | Development Sites | 1:10,000 | A3 (L)   |  |
| Development Sites - Chesterfield Area 09                                 | Development Sites | 1:10,000 | A3 (P)   |  |
| Development Sites - Chesterfield Area 10                                 | Development Sites | 1:10,000 | A3 (L)   |  |
| Development Sites - Chesterfield Area 11                                 | Development Sites | 1:10,000 | A3 (L)   |  |
| Development Sites - Chesterfield Area 12                                 | Development Sites | 1:10,000 | A3 (L)   |  |
| Development Sites - Chesterfield Overview                                | Development Sites | 1:40,000 | A3 (L)   |  |
| Assets - Chesterfield                                                    | Assets            | 1:40,000 | A3 (L)   |  |
| Flood Zones - Chesterfield                                               | Flood Zones       | 1:40,000 | A3 (L)   |  |
| Historic Flooding, Flood Storage and Defences -<br>Chesterfield Area 01  | Historic Flooding | 1:15,000 | A3 (P)   |  |
| Historic Flooding, Flood Storage and Defences -<br>Chesterfield Area 02  | Historic Flooding | 1:15,000 | A3 (L)   |  |
| Historic Flooding, Flood Storage and Defences -<br>Chesterfield Area 03  | Historic Flooding | 1:15,000 | A3 (L)   |  |
| Historic Flooding, Flood Storage and Defences -<br>Chesterfield Overview | Historic Flooding | 1:40,000 | A3 (L)   |  |

## Chesterfield, Bolsover, NE Derbyshire SFRA Chesterfield Drawing Register

| Drawing Title                                                         | Drawing No.   | District     | Revision | Issued Date | Туре              | Scale    | Dwg Size |
|-----------------------------------------------------------------------|---------------|--------------|----------|-------------|-------------------|----------|----------|
| Development Sites - Chesterfield Area 01                              | 55328/C/A/01  | Chesterfield | С        | Feb-09      | Development Sites | 1:10,000 | A3 (L)   |
| Development Sites - Chesterfield Area 02                              | 55328/C/A/02  | Chesterfield | С        | Feb-09      | Development Sites | 1:10,000 | A3 (L)   |
| Development Sites - Chesterfield Area 03                              | 55328/C/A/03  | Chesterfield | С        | Feb-09      | Development Sites | 1:10,000 | A3 (P)   |
| Development Sites - Chesterfield Area 04                              | 55328/C/A/04  | Chesterfield | С        | Feb-09      | Development Sites | 1:10,000 | A3 (P)   |
| Development Sites - Chesterfield Area 05                              | 55328/C/A/05  | Chesterfield | С        | Feb-09      | Development Sites | 1:10,000 | A3 (L)   |
| Development Sites - Chesterfield Area 06                              | 55328/C/A/06  | Chesterfield | С        | Feb-09      | Development Sites | 1:10,000 | A3 (L)   |
| Development Sites - Chesterfield Area 07                              | 55328/C/A/07  | Chesterfield | С        | Feb-09      | Development Sites | 1:10,000 | A3 (L)   |
| Development Sites - Chesterfield Area 08                              | 55328/C/A/08  | Chesterfield | С        | Feb-09      | Development Sites | 1:10,000 | A3 (L)   |
| Development Sites - Chesterfield Area 09                              | 55328/C/A/09  | Chesterfield | С        | Feb-09      | Development Sites | 1:10,000 | A3 (P)   |
| Development Sites - Chesterfield Area 10                              | 55328/C/A/10  | Chesterfield | С        | Feb-09      | Development Sites | 1:10,000 | A3 (L)   |
| Development Sites - Chesterfield Area 11                              | 55328/C/A/11  | Chesterfield | С        | Feb-09      | Development Sites | 1:10,000 | A3 (L)   |
| Development Sites - Chesterfield Area 12                              | 55328/C/A/12  | Chesterfield | С        | Feb-09      | Development Sites | 1:10,000 | A3 (L)   |
| Development Sites - Chesterfield Overview                             | 55328/C/A/O   | Chesterfield | С        | Feb-09      | Development Sites | 1:40,000 | A3 (L)   |
| Assets - Chesterfield                                                 | 55328/C/AS/01 | Chesterfield | С        | Feb-09      | Assets            | 1:40,000 | A3 (L)   |
| Flood Zones - Chesterfield                                            | 55328/C/F/01  | Chesterfield | С        | Feb-09      | Flood Zones       | 1:40,000 | A3 (L)   |
| Historic Flooding, Flood Storage and Defences - Chesterfield Area 01  | 55328/C/HF/01 | Chesterfield | С        | Feb-09      | Historic Flooding | 1:15,000 | A3 (P)   |
| Historic Flooding, Flood Storage and Defences - Chesterfield Area 02  | 55328/C/HF/02 | Chesterfield | С        | Feb-09      | Historic Flooding | 1:15,000 | A3 (L)   |
| Historic Flooding, Flood Storage and Defences - Chesterfield Area 03  | 55328/C/HF/03 | Chesterfield | С        | Feb-09      | Historic Flooding | 1:15,000 | A3 (L)   |
| Historic Flooding, Flood Storage and Defences - Chesterfield Overview | 55328/C/HF/O  | Chesterfield | С        | Feb-09      | Historic Flooding | 1:40,000 | A3 (L)   |