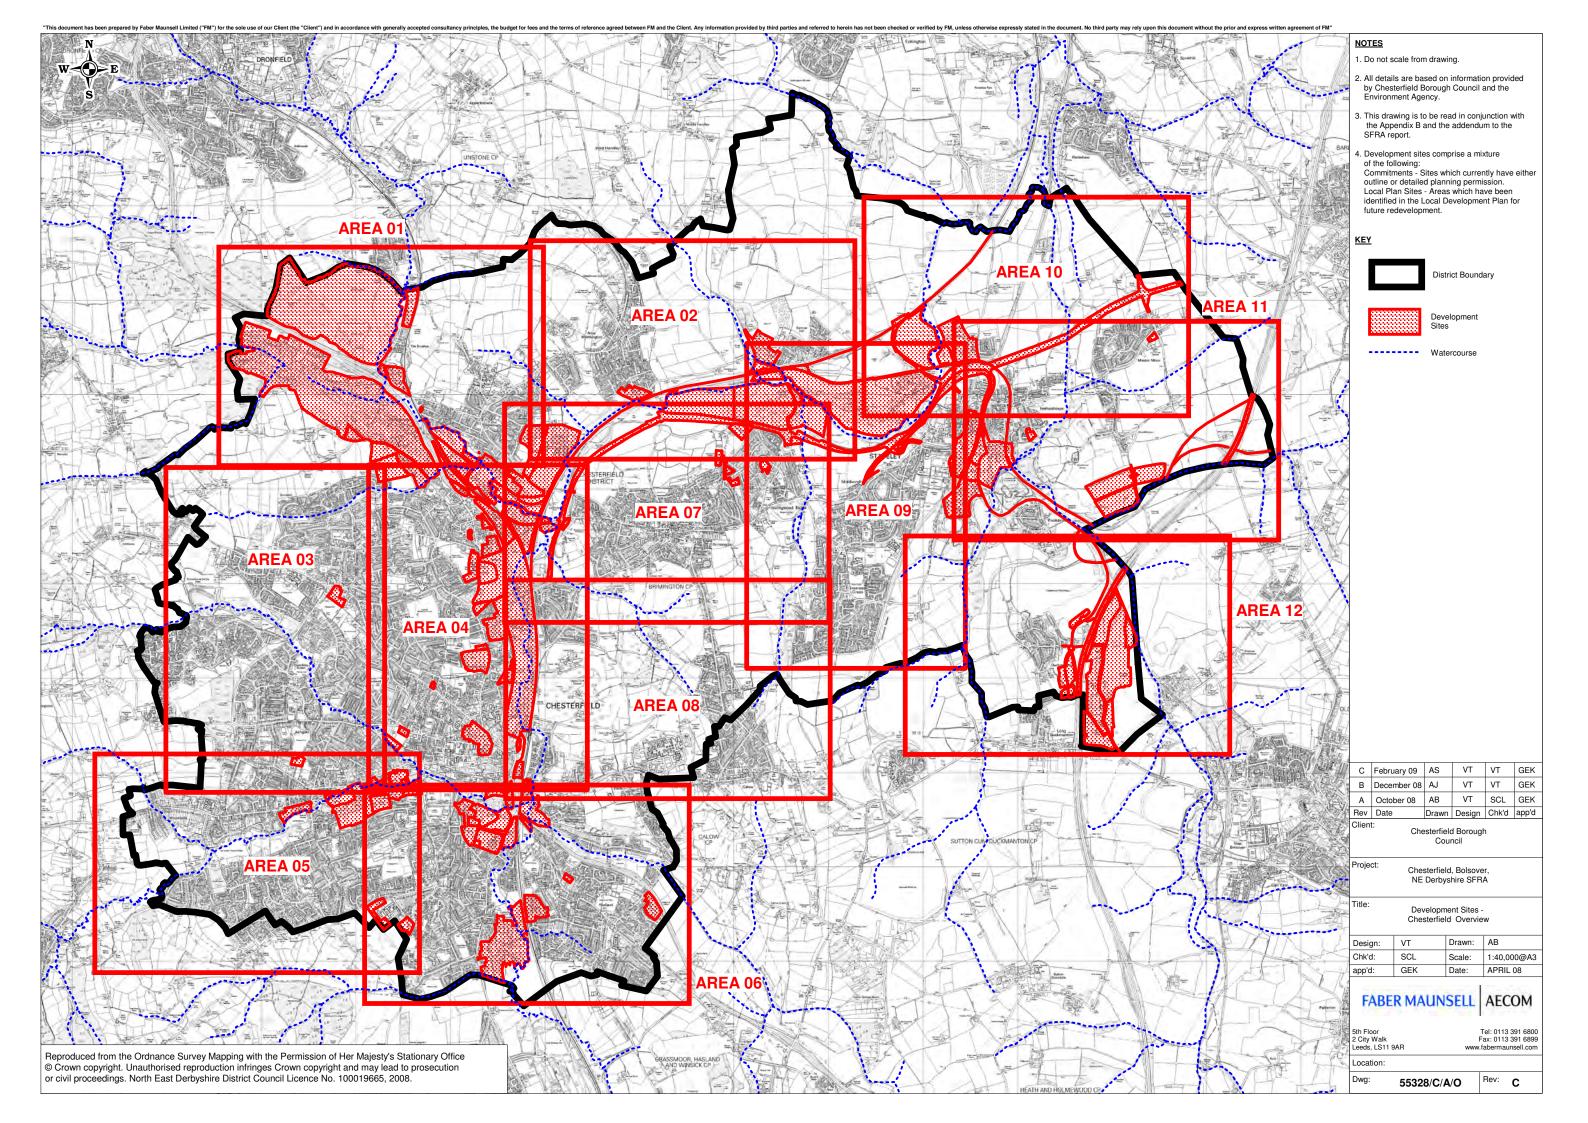

## Appendix D: Maps

**List of Maps - Chesterfield** 

| Drawing Title                                                            | Туре              | Scale    | Dwg Size |  |
|--------------------------------------------------------------------------|-------------------|----------|----------|--|
| Development Sites - Chesterfield Area 01                                 | Development Sites | 1:10,000 | A3 (L)   |  |
| Development Sites - Chesterfield Area 02                                 | Development Sites | 1:10,000 | A3 (L)   |  |
| Development Sites - Chesterfield Area 03                                 | Development Sites | 1:10,000 | A3 (P)   |  |
| Development Sites - Chesterfield Area 04                                 | Development Sites | 1:10,000 | A3 (P)   |  |
| Development Sites - Chesterfield Area 05                                 | Development Sites | 1:10,000 | A3 (L)   |  |
| Development Sites - Chesterfield Area 06                                 | Development Sites | 1:10,000 | A3 (L)   |  |
| Development Sites - Chesterfield Area 07                                 | Development Sites | 1:10,000 | A3 (L)   |  |
| Development Sites - Chesterfield Area 08                                 | Development Sites | 1:10,000 | A3 (L)   |  |
| Development Sites - Chesterfield Area 09                                 | Development Sites | 1:10,000 | A3 (P)   |  |
| Development Sites - Chesterfield Area 10                                 | Development Sites | 1:10,000 | A3 (L)   |  |
| Development Sites - Chesterfield Area 11                                 | Development Sites | 1:10,000 | A3 (L)   |  |
| Development Sites - Chesterfield Area 12                                 | Development Sites | 1:10,000 | A3 (L)   |  |
| Development Sites - Chesterfield Overview                                | Development Sites | 1:40,000 | A3 (L)   |  |
| Assets - Chesterfield                                                    | Assets            | 1:40,000 | A3 (L)   |  |
| Flood Zones - Chesterfield                                               | Flood Zones       | 1:40,000 | A3 (L)   |  |
| Historic Flooding, Flood Storage and Defences -<br>Chesterfield Area 01  | Historic Flooding | 1:15,000 | A3 (P)   |  |
| Historic Flooding, Flood Storage and Defences -<br>Chesterfield Area 02  | Historic Flooding | 1:15,000 | A3 (L)   |  |
| Historic Flooding, Flood Storage and Defences -<br>Chesterfield Area 03  | Historic Flooding | 1:15,000 | A3 (L)   |  |
| Historic Flooding, Flood Storage and Defences -<br>Chesterfield Overview | Historic Flooding | 1:40,000 | A3 (L)   |  |

## Chesterfield, Bolsover, NE Derbyshire SFRA Chesterfield Drawing Register

| Drawing Title                                                         | Drawing No.   | District     | Revision | Issued Date | Туре              | Scale    | Dwg Size |
|-----------------------------------------------------------------------|---------------|--------------|----------|-------------|-------------------|----------|----------|
| Development Sites - Chesterfield Area 01                              | 55328/C/A/01  | Chesterfield | С        | Feb-09      | Development Sites | 1:10,000 | A3 (L)   |
| Development Sites - Chesterfield Area 02                              | 55328/C/A/02  | Chesterfield | С        | Feb-09      | Development Sites | 1:10,000 | A3 (L)   |
| Development Sites - Chesterfield Area 03                              | 55328/C/A/03  | Chesterfield | С        | Feb-09      | Development Sites | 1:10,000 | A3 (P)   |
| Development Sites - Chesterfield Area 04                              | 55328/C/A/04  | Chesterfield | С        | Feb-09      | Development Sites | 1:10,000 | A3 (P)   |
| Development Sites - Chesterfield Area 05                              | 55328/C/A/05  | Chesterfield | С        | Feb-09      | Development Sites | 1:10,000 | A3 (L)   |
| Development Sites - Chesterfield Area 06                              | 55328/C/A/06  | Chesterfield | С        | Feb-09      | Development Sites | 1:10,000 | A3 (L)   |
| Development Sites - Chesterfield Area 07                              | 55328/C/A/07  | Chesterfield | С        | Feb-09      | Development Sites | 1:10,000 | A3 (L)   |
| Development Sites - Chesterfield Area 08                              | 55328/C/A/08  | Chesterfield | С        | Feb-09      | Development Sites | 1:10,000 | A3 (L)   |
| Development Sites - Chesterfield Area 09                              | 55328/C/A/09  | Chesterfield | С        | Feb-09      | Development Sites | 1:10,000 | A3 (P)   |
| Development Sites - Chesterfield Area 10                              | 55328/C/A/10  | Chesterfield | С        | Feb-09      | Development Sites | 1:10,000 | A3 (L)   |
| Development Sites - Chesterfield Area 11                              | 55328/C/A/11  | Chesterfield | С        | Feb-09      | Development Sites | 1:10,000 | A3 (L)   |
| Development Sites - Chesterfield Area 12                              | 55328/C/A/12  | Chesterfield | С        | Feb-09      | Development Sites | 1:10,000 | A3 (L)   |
| Development Sites - Chesterfield Overview                             | 55328/C/A/O   | Chesterfield | С        | Feb-09      | Development Sites | 1:40,000 | A3 (L)   |
| Assets - Chesterfield                                                 | 55328/C/AS/01 | Chesterfield | С        | Feb-09      | Assets            | 1:40,000 | A3 (L)   |
| Flood Zones - Chesterfield                                            | 55328/C/F/01  | Chesterfield | С        | Feb-09      | Flood Zones       | 1:40,000 | A3 (L)   |
| Historic Flooding, Flood Storage and Defences - Chesterfield Area 01  | 55328/C/HF/01 | Chesterfield | С        | Feb-09      | Historic Flooding | 1:15,000 | A3 (P)   |
| Historic Flooding, Flood Storage and Defences - Chesterfield Area 02  | 55328/C/HF/02 | Chesterfield | С        | Feb-09      | Historic Flooding | 1:15,000 | A3 (L)   |
| Historic Flooding, Flood Storage and Defences - Chesterfield Area 03  | 55328/C/HF/03 | Chesterfield | С        | Feb-09      | Historic Flooding | 1:15,000 | A3 (L)   |
| Historic Flooding, Flood Storage and Defences - Chesterfield Overview | 55328/C/HF/O  | Chesterfield | С        | Feb-09      | Historic Flooding | 1:40,000 | A3 (L)   |