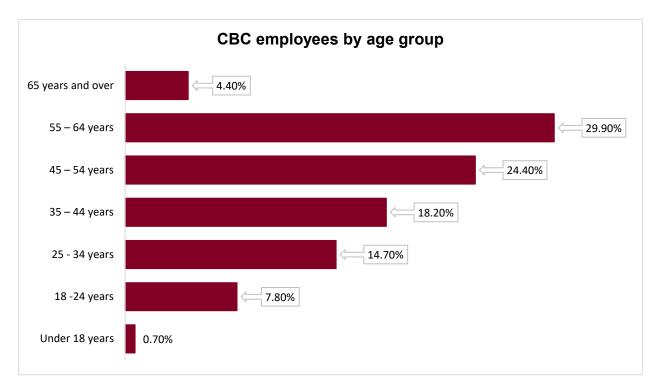

#### Table 2: CBC employees by age group

| Age Group         | Percentage of Employees |       |
|-------------------|-------------------------|-------|
| Under 18 years    |                         | 0.7%  |
| 18 -24 years      |                         | 7.8%  |
| 25 - 34 years     |                         | 14.7% |
| 35 – 44 years     |                         | 18.2% |
| 45 – 54 years     |                         | 24.4% |
| 55 – 64 years     |                         | 29.9% |
| 65 years and over |                         | 4.4%  |