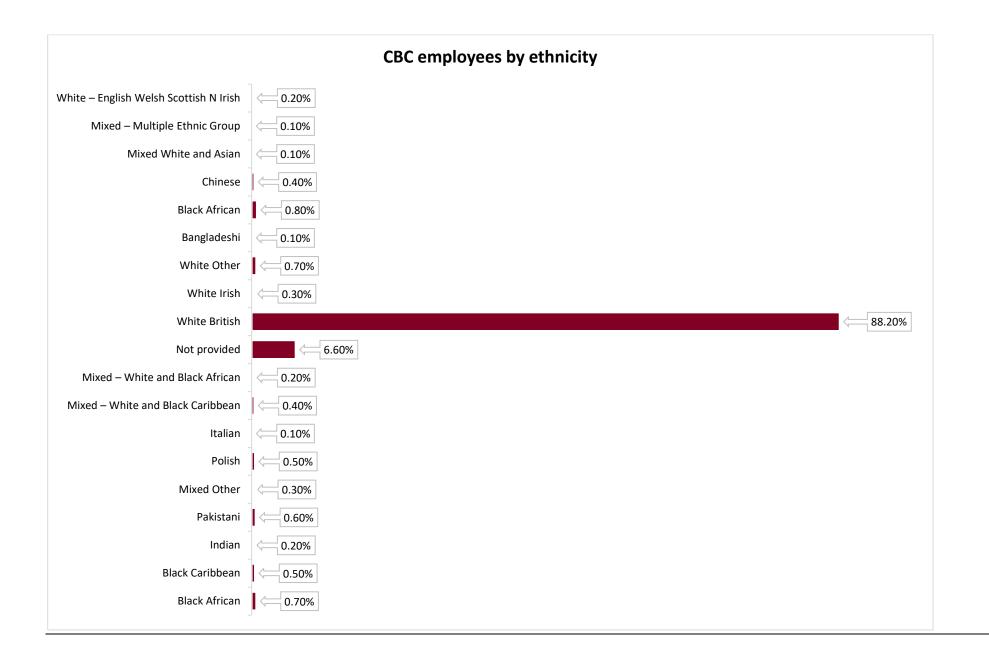

# Ethnicity

 Table 4: CBC employees by ethnicity

| Ethnicity                              | Percentage of Employees |
|----------------------------------------|-------------------------|
| Black African                          | 0.7%                    |
| Black Caribbean                        | 0.5%                    |
| Indian                                 | 0.2%                    |
| Pakistani                              | 0.6%                    |
| Mixed Other                            | 0.3%                    |
| Polish                                 | 0.5%                    |
| Italian                                | 0.1%                    |
| Mixed – White and Black Caribbean      | 0.4%                    |
| Mixed – White and Black African        | 0.2%                    |
| Not provided                           | 6.6%                    |
| White British                          | 88.2%                   |
| White Irish                            | 0.3%                    |
| White Other                            | 0.7%                    |
| Bangladeshi                            | 0.1%                    |
| Black African                          | 0.8%                    |
| Chinese                                | 0.4%                    |
| Mixed White and Asian                  | 0.1%                    |
| Mixed – Multiple Ethnic Group          | 0.1%                    |
| White – English Welsh Scottish N Irish | 0.2%                    |