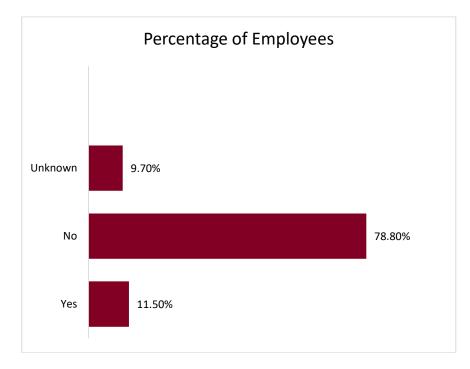

## Table 3: Do you consider yourself to have a disability?

|         | Percentage of Employees |  |  |
|---------|-------------------------|--|--|
| Yes     | 11.5%                   |  |  |
| No      | 78.8%                   |  |  |
| Unknown | 9.7%                    |  |  |