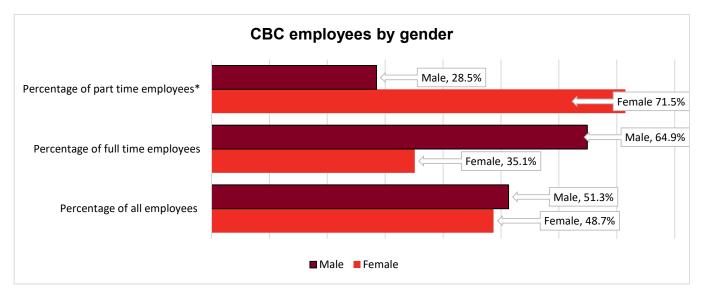

#### Table 1: CBC employees by gender

|        | Percentage of all employees | Percentage of full time employees | Percentage of part time employees* |
|--------|-----------------------------|-----------------------------------|------------------------------------|
| Female | 48.7%                       | 35.1%                             | 71.5%                              |
| Male   | 51.3%                       | 64.9%                             | 28.5%                              |
| Total  | 100%                        | 100%                              | 100%                               |

\*part time employees = those who work less than 37 hours per week