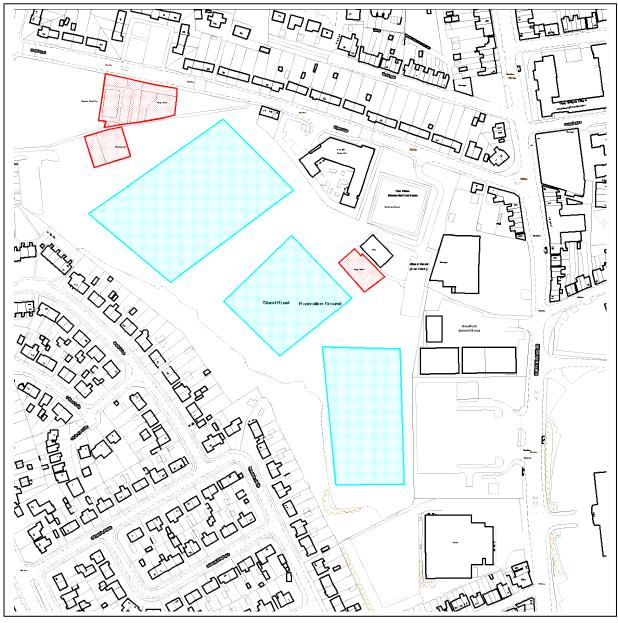

## <u>Schedule 3 – Map 39 - Stand Road Park (play areas, skate park and playing fields)</u>

## Key Dogs are excluded all year within the highlighted area Dogs are excluded during the months of September to May (inclusive) (pitch orientation may change)

Reproduced from the Ordnance Survey mapping with the permission of the Controller of Her Majesty's Stationery Office © Crown copyright. Unauthorised reproduction infringes Crown copyright and may lead to prosecution or civil proceedings. Chesterfield Borough Council Licence No. 100018505, 2017.