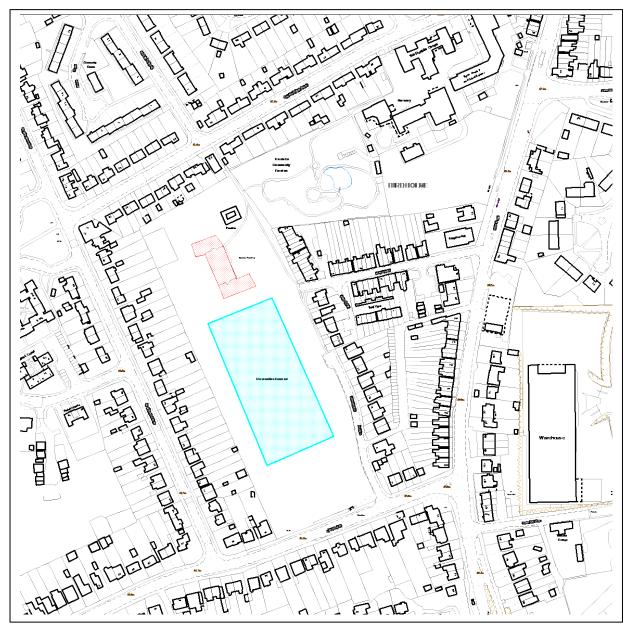

## Schedule 3 - Map 28 - Langer Field (play area and playing field)

## Key Dogs are excluded all year within the highlighted area Dogs are excluded during the months of September to May (inclusive) (pitch orientation may change)

Reproduced from the Ordnance Survey mapping with the permission of the Controller of Her Majesty's Stationery Office © Crown copyright. Unauthorised reproduction infringes Crown copyright and may lead to prosecution or civil proceedings. Chesterfield Borough Council Licence No. 100018505, 2017.