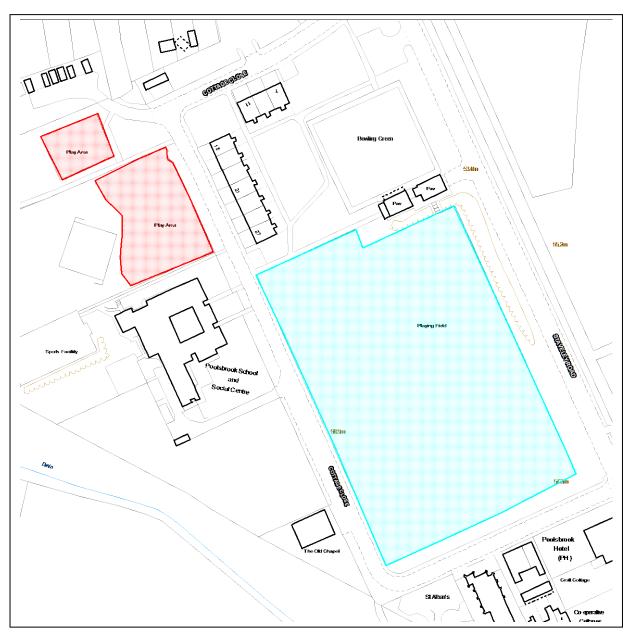

## Schedule 3 – Map 34 - Poolsbrook Playing Field (play areas and playing field)

## Key

Dogs are excluded all year within the highlighted area Dogs are excluded during the months of September to May (inclusive) (pitch orientation may change)

Reproduced from the Ordnance Survey mapping with the permission of the Controller of Her Majesty's Stationery Office © Crown copyright. Unauthorised reproduction infringes Crown copyright and may lead to prosecution or civil proceedings. Chesterfield Borough Council Licence No. AC0000809353, 2024.