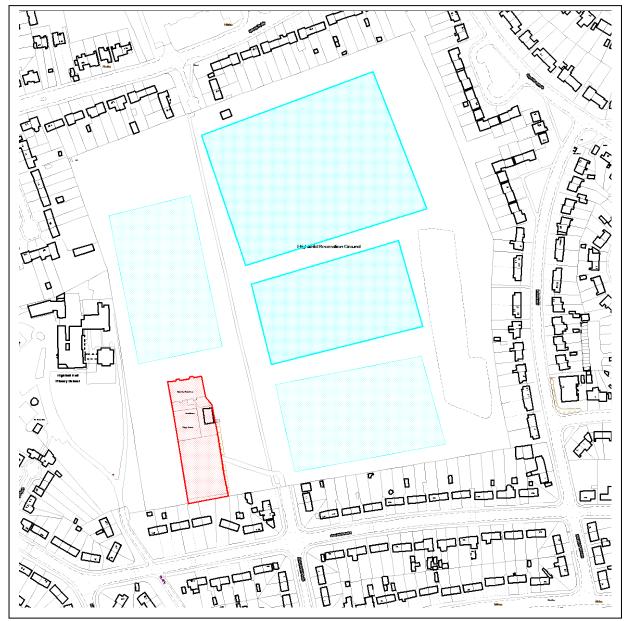

## Schedule 3 - Map 21 - Highfield Park (play area and playing fields)

## Key Dogs are excluded all year within the highlighted area Dogs are excluded during the months of September to May (inclusive) (pitch orientation is subject to change)

Reproduced from the Ordnance Survey mapping with the permission of the Controller of Her Majesty's Stationery Office © Crown copyright. Unauthorised reproduction infringes Crown copyright and may lead to prosecution or civil proceedings. Chesterfield Borough Council Licence No. AC0000809353, 2024.