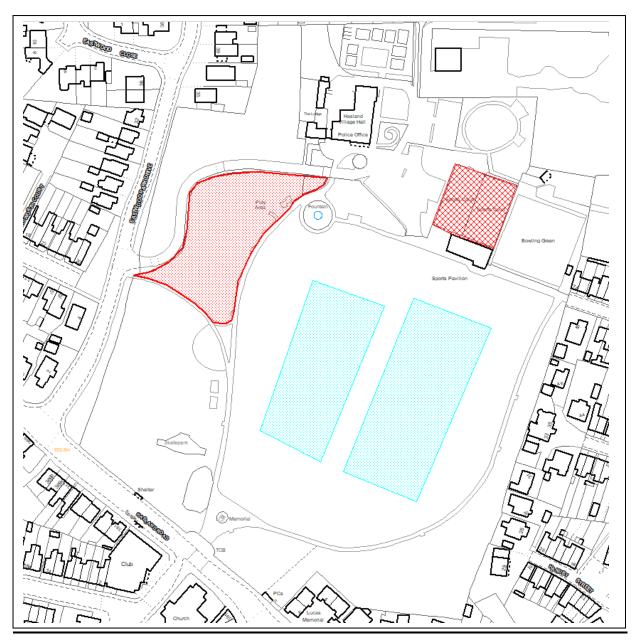

## Chesterfield Borough Council Public Spaces Protection Order 2024

## Schedule 2 - Map 5 - Eastwood Park (lodge, wildlife garden, tennis courts)

| Кеу                                                                                              |
|--------------------------------------------------------------------------------------------------|
| Dogs are excluded all year within the highlighted area                                           |
| Dogs are excluded during the months of September to May (inclusive)                              |
| (pitch orientation is subject to change)                                                         |
|                                                                                                  |
| Reproduced from the Ordnance Survey mapping with the permission of the Controller of Her         |
| Majesty's Stationery Office © Crown copyright. Unauthorised reproduction infringes Crown         |
| copyright and may lead to prosecution or civil proceedings. Chesterfield Borough Council Licence |
| No. AC0000809353, 2024,                                                                          |