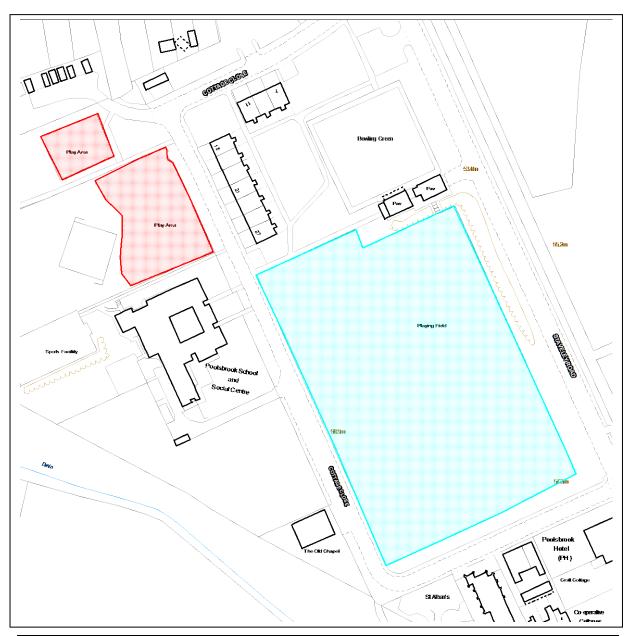

## Schedule 3 – Map 34 - Poolsbrook Playing Field (play areas and playing field)

## Key

Dogs are excluded all year within the highlighted area Dogs are excluded during the months of September to May (inclusive) (pitch orientation may change)

Reproduced from the Ordnance Survey mapping with the permission of the Controller of Her Majesty's Stationery Office © Crown copyright. Unauthorised reproduction infringes Crown copyright and may lead to prosecution or civil proceedings. Chesterfield Borough Council Licence No. 100018505, 2017.