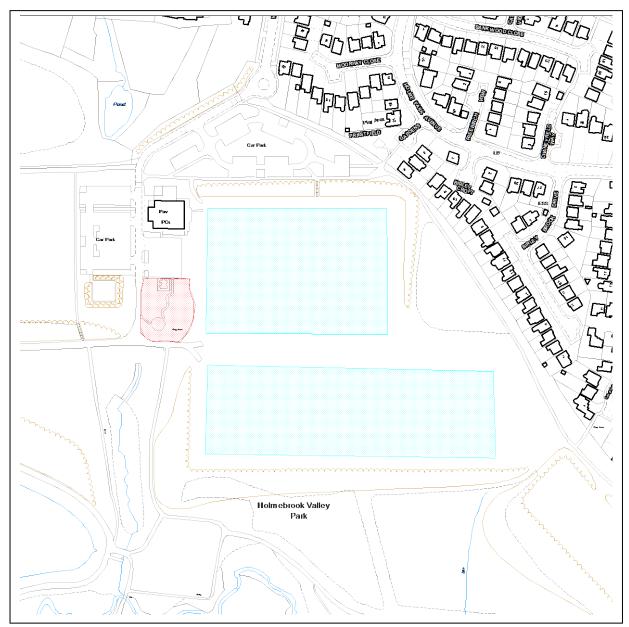

## Schedule 3 - Map 23 - Holmebrook Valley Park (play area and playing fields)

## Key Dogs are excluded all year within the highlighted area Dogs are excluded during the months of September to May (inclusive) (pitch orientation is subject to change)

Reproduced from the Ordnance Survey mapping with the permission of the Controller of Her Majesty's Stationery Office © Crown copyright. Unauthorised reproduction infringes Crown copyright and may lead to prosecution or civil proceedings. Chesterfield Borough Council Licence No. AC0000809353, 2024.