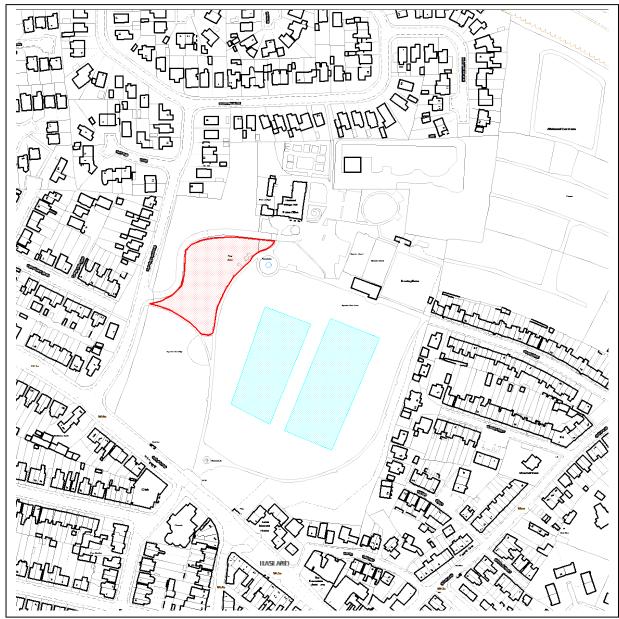

## Schedule 3 - Map 18 - Eastwood Park (play area and playing fields)

## Key Dogs are excluded all year within the highlighted area Dogs are excluded during the months of September to May (inclusive) (pitch location is subject to change)

Reproduced from the Ordnance Survey mapping with the permission of the Controller of Her Majesty's Stationery Office © Crown copyright. Unauthorised reproduction infringes Crown copyright and may lead to prosecution or civil proceedings. Chesterfield Borough Council Licence No. 100018505, 2017.