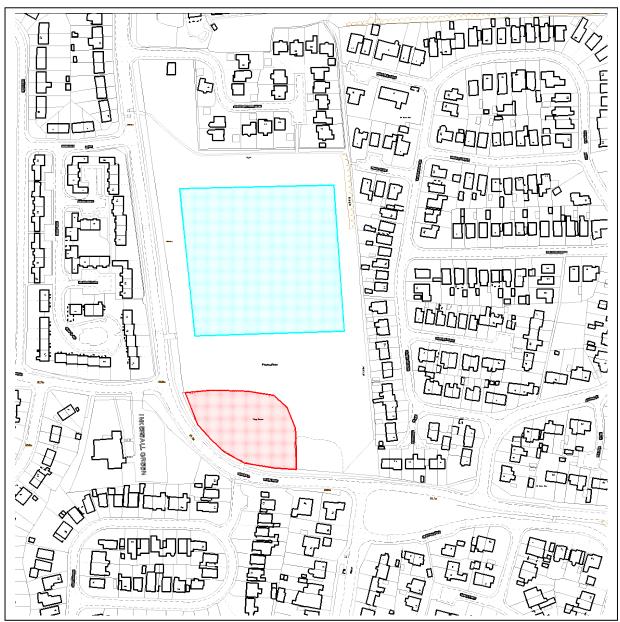

## <u>Schedule 3 – Map 25 - Inkersall Green Recreation Ground (play area and playing field)</u>

## Key Dogs are excluded all year within the highlighted area Dogs are excluded during the months of September to May (inclusive) (pitch orientation may change)

Reproduced from the Ordnance Survey mapping with the permission of the Controller of Her Majesty's Stationery Office © Crown copyright. Unauthorised reproduction infringes Crown copyright and may lead to prosecution or civil proceedings. Chesterfield Borough Council Licence No. 100018505, 2017.