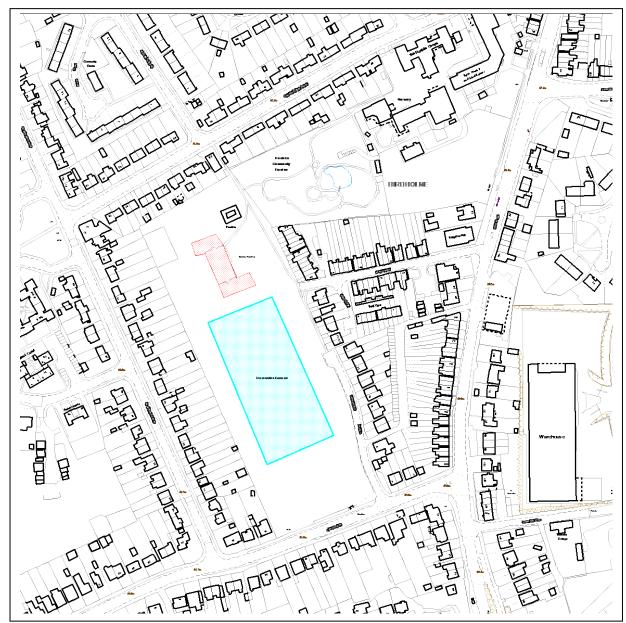

## Schedule 3 - Map 28 - Langer Field (play area and playing field)

## Key Dogs are excluded all year within the highlighted area Dogs are excluded during the months of September to May (inclusive) (pitch orientation may change)

Reproduced from the Ordnance Survey mapping with the permission of the Controller of Her Majesty's Stationery Office © Crown copyright. Unauthorised reproduction infringes Crown copyright and may lead to prosecution or civil proceedings. Chesterfield Borough Council Licence No. AC0000809353, 2024.