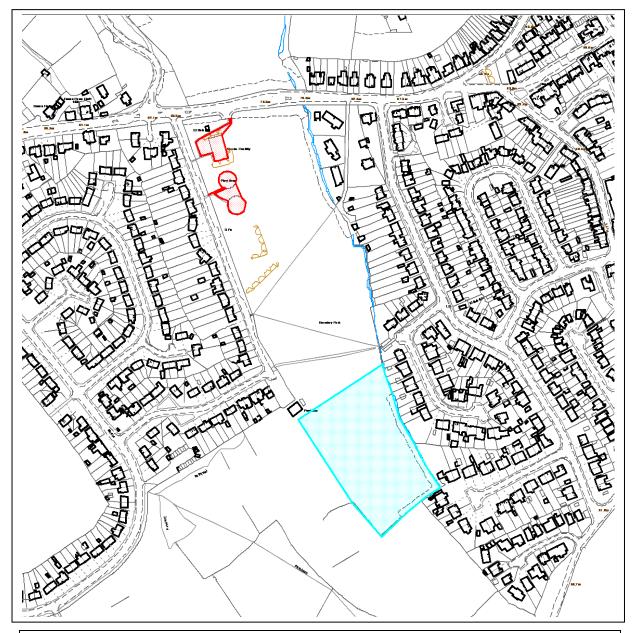

## Schedule 3 - Map 17 - Brearley Park (play areas and cricket pitch)

## Kev

Dogs are excluded all year within the highlighted area

Dogs are excluded during the months of April to September (inclusive) in the area highlighted (pitch location is subject to change)

Reproduced from the Ordnance Survey mapping with the permission of the Controller of Her Majesty's Stationery Office © Crown copyright. Unauthorised reproduction infringes Crown copyright and may lead to prosecution or civil proceedings. Chesterfield Borough Council Licence No. 100018505, 2017.