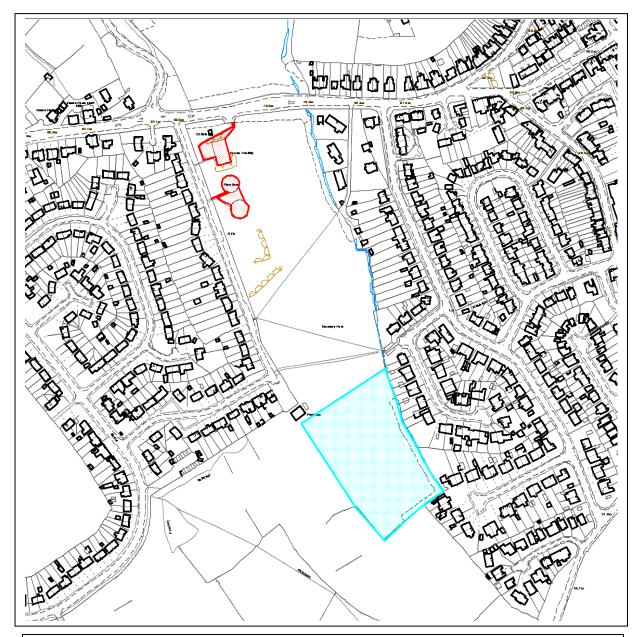

## Schedule 3 - Map 17 - Brearley Park (play areas and cricket pitch)

## Key

Dogs are excluded all year within the highlighted area

Dogs are excluded during the months of April to September (inclusive) in the area highlighted (pitch location is subject to change)

Reproduced from the Ordnance Survey mapping with the permission of the Controller of Her Majesty's Stationery Office © Crown copyright. Unauthorised reproduction infringes Crown copyright and may lead to prosecution or civil proceedings. Chesterfield Borough Council Licence No. AC0000809353, 2024.